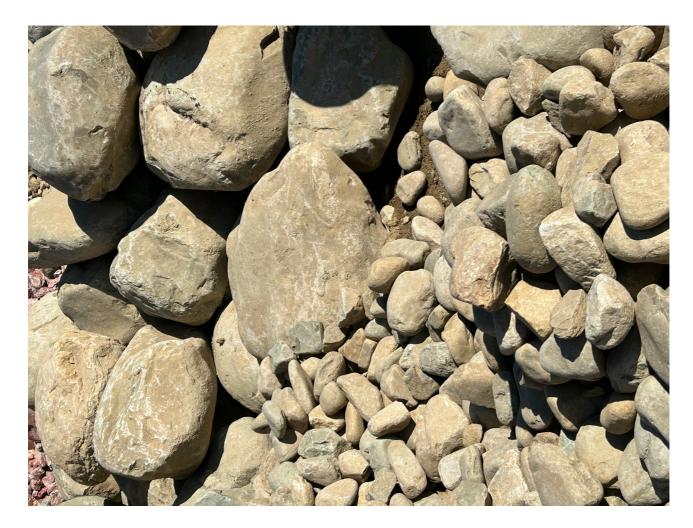

## **Material Spec**

(818) 899-5485 · cmtopsoils.com

| Name             | MALIBU BOULDERS 12"-48"                                                                                                                                                                                                                                                                                                         |
|------------------|---------------------------------------------------------------------------------------------------------------------------------------------------------------------------------------------------------------------------------------------------------------------------------------------------------------------------------|
| Product Category | Boulders 12-24,                                                                                                                                                                                                                                                                                                                 |
| Product Type     | Boulders,                                                                                                                                                                                                                                                                                                                       |
| Description      | Malibu landscape boulders are a tan brown sandstone blend into coastal and coastal inland Southern and Central California landscapes. A great boulder material when you want to medium to large boulders to be an integral part of the landscape design. An impressive stone that works well in water features or as an accent. |
|                  | Stop in and select the boulders needed for your special project. We can load you up or palletize for delivery.                                                                                                                                                                                                                  |
| Details          | Sold by the pound. Individually or bulk                                                                                                                                                                                                                                                                                         |