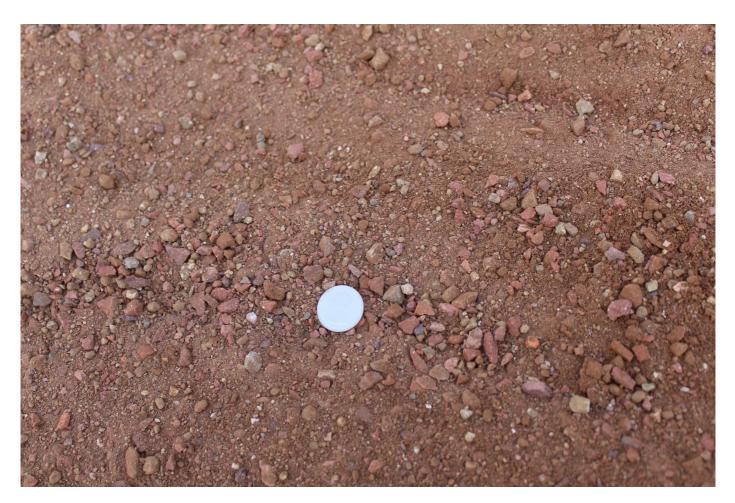

## **Material Spec**

(818) 899-5485 · cmtopsoils.com

Name Product Category Product Type **INFIELD MIX** 

Decomposed Granite,

Our Red DG / Infield Mix is a blend of decomposed granite and brick dust. Our DG is decomposed granite that comes from excavating projects on the side of natural granite mountains. We use a Powerscreen with a 3/8" flat screen to sift out the fines and a magnet to ensure no metal debris. No herbicides, pesticides, or other chemicals are used. It is a natural product that is environmentally safe and does not contain any man-made materials. The Brick Dust comes from crushing of bricks and is screened for a fine consistency. The blend of the two products makes for a decorative landscaping material that can be used for pathways, patios, driveways, and other desert-scapes.