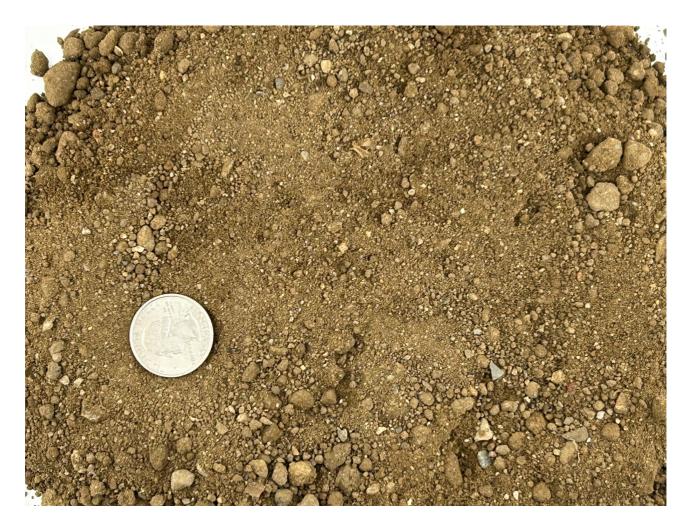

## **Material Spec**

(818) 899-5485 · cmtopsoils.com

| Name             | CLASS A - SANDY LOAM TOPSOIL                                                                                                                                                                                                                                             |
|------------------|--------------------------------------------------------------------------------------------------------------------------------------------------------------------------------------------------------------------------------------------------------------------------|
| Product Category | Composts & Soils,                                                                                                                                                                                                                                                        |
| Product Type     | <u>Soils,</u>                                                                                                                                                                                                                                                            |
| Description      | Our topsoil is a sandy loam topsoil which has been run through a Powerscreen with a 3/8" flat screen and a magnet. Rocks should be smaller than 3/8". No herbicides or pesticides are used. Our topsoil conforms to the Greenbook Class $A$ " Topsoil Section 800-1.1.2. |
| Details          | Bag Size: 75lbs.                                                                                                                                                                                                                                                         |