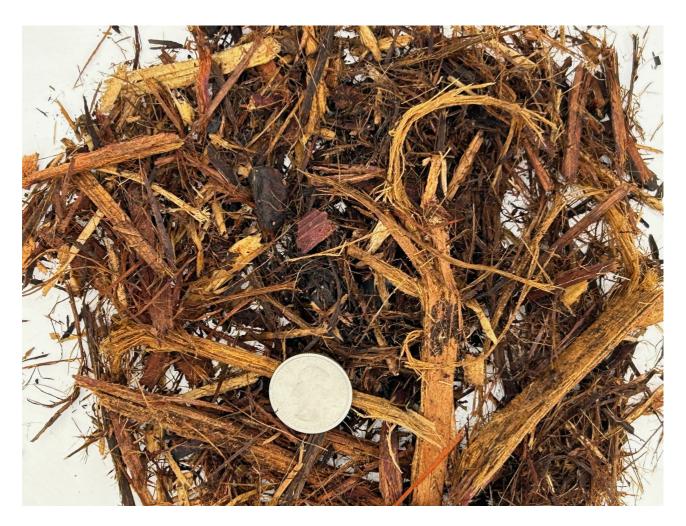

## **Material Spec**

(818) 899-5485 · cmtopsoils.com

| Name             | SHREDDED CEDAR (GORILLA HAIR)                                                                                                                                                                                                                                                                                                                                    |
|------------------|------------------------------------------------------------------------------------------------------------------------------------------------------------------------------------------------------------------------------------------------------------------------------------------------------------------------------------------------------------------|
| Product Category | Barks & Mulch,                                                                                                                                                                                                                                                                                                                                                   |
| Product Type     | Bark & Mulch,                                                                                                                                                                                                                                                                                                                                                    |
| Description      | Gorilla Hair (Shredded Redwood). An exceptionally long-lasting, decorative ground cover, this material is fibrous, fuzzy in nature and rich in color. It increases moisture retention and weed reduction.Size: 1/4"-1/2"Color: Red/Brown. Shredded Redwood. Long-lasting, decorative ground cover, this material is fibrous, fuzzy in nature, and rich in color. |
| Details          | Bag Size: 2CU. FT. OR BULK BY THE CUBIC YARD.                                                                                                                                                                                                                                                                                                                    |